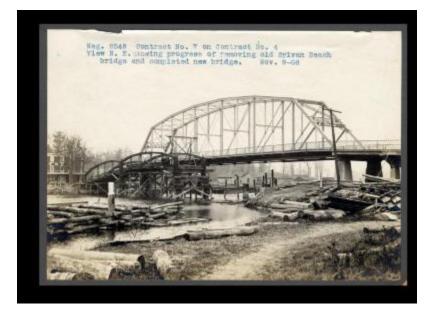

# Erie and Champlain canals: superstructure of highway bridges

Contract 7 (on Contract 4). A view from the northeast showing the progress on removing the old Sylvan Beach Bridge and the completed new bridge.

#### Alternate Identifier AMS Creator ID Number:

Date November 9 1908

### Source

New York State Archives. New York (State). State Engineer and Surveyor. Barge Canal construction photographs. 11833-97. Contract 7, p. 13, negative 2548.