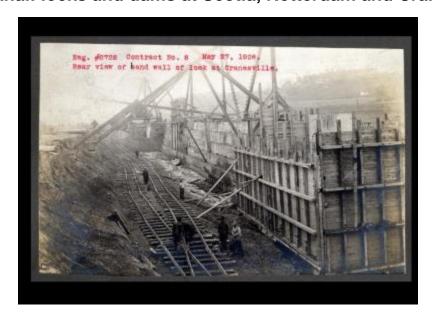

# Erie Canal: locks and dams at Scotia, Rotterdam and Cranesville

Contract 8. A rear view of a land wall of the lock at Cranesville.