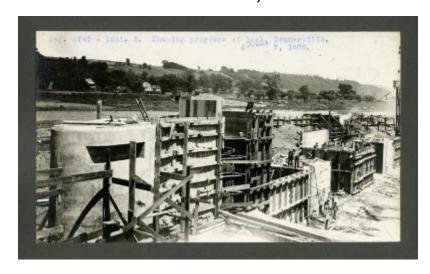

# Erie Canal: locks and dams at Scotia, Rotterdam and Cranesville

Contract 8. A photo showing progress of a lock in Cranesville.

#### **Date**

August 7 1908

#### Source

New York State Archives. New York (State). State Engineer and Surveyor. Barge Canal construction photographs. 11833-97. Contract 8, p. 19, negative 2749.