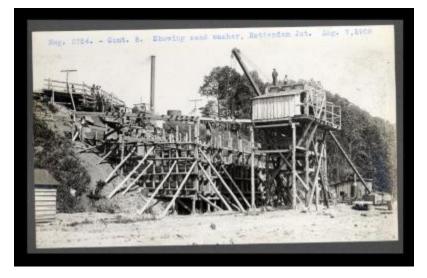

# Erie Canal: locks and dams at Scotia, Rotterdam and Cranesville

Contract 8. A photo showing a sand washer at Rotterdam Junction.

Identifier NYSA\_11833-97\_C008\_2754

### Alternate Identifier AMS Creator ID Number:

Date August 7 1918

### Source

New York State Archives. New York (State). State Engineer and Surveyor. Barge Canal construction photographs. 11833-97. Contract 8, p. 21, negative 2754.