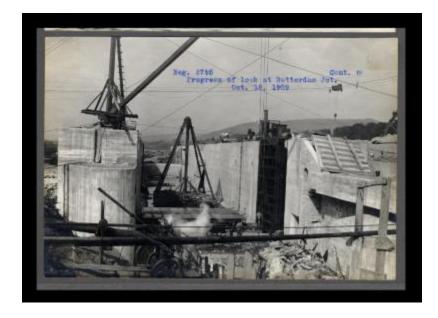

# Erie Canal: locks and dams at Scotia, Rotterdam and Cranesville

Contract 8. A photo of the progress made on the lock at Rotterdam Junction.

### Date

October 18 1909

### Source

New York State Archives. New York (State). State Engineer and Surveyor. Barge Canal construction photographs. 11833-97. Contract 8, p. 53, negative 2795.