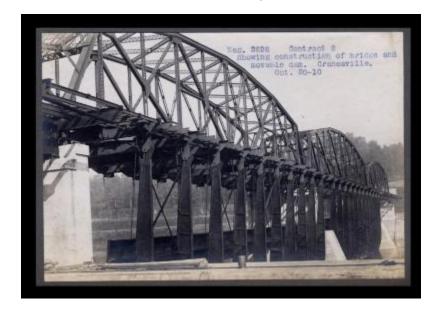

## Erie Canal: locks and dams at Scotia, Rotterdam and Cranesville

Contract 8. A photo showing construction of the bridge and movable dam in Cranesville.