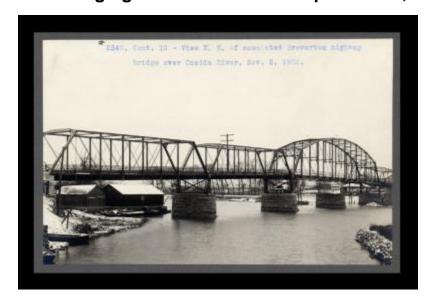

## Erie Canal: dredging Oneida Lake to Mosquito Point; Lock 24

Contract 12. A view northeast of the completed Brewerton highway bridge over the Oneida River.