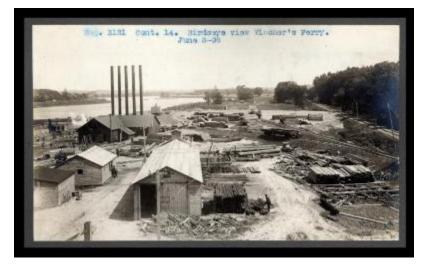

# Erie Canal: Crescent to Rexford Flats; Mohawk river locks and dams

Contract 14. A bird's-eye view of Vischer's Ferry.

### Alternate Identifier AMS Creator ID Number:

Date

June 8 1908