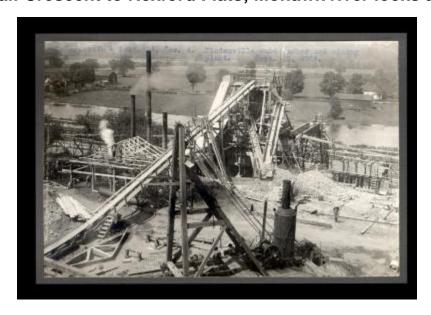

# Erie Canal: Crescent to Rexford Flats; Mohawk river locks and dams

Contract 14. A photo of the Section 4, Mindenville sand washer and mixing plant.