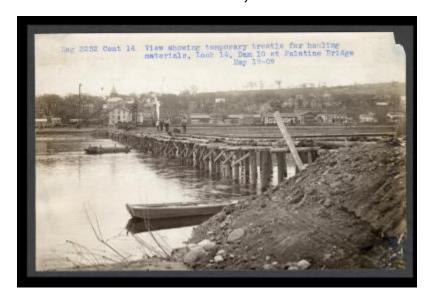

# Erie Canal: Crescent to Rexford Flats; Mohawk river locks and dams

Contract 14. A view showing a temporary trestle for hauling materials at Lock 14, Dam 10 at the Palatine Bridge.