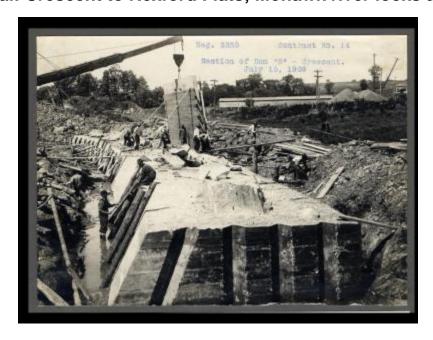

## Erie Canal: Crescent to Rexford Flats; Mohawk river locks and dams

Contract 14. A photo of section of Dam "B" in Crescent.

#### Source

New York State Archives. New York (State). State Engineer and Surveyor. Barge Canal construction photographs. 11833-97. Contract 14, Volume 1, p. 97, negative 3250.