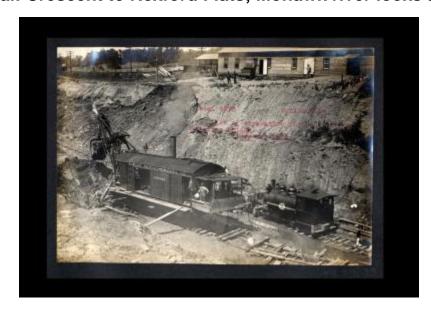

# Erie Canal: Crescent to Rexford Flats; Mohawk river locks and dams

Contract 14. A view of the excavation for Lock 14 at Palatine Bridge.

### Source

New York State Archives. New York (State). State Engineer and Surveyor. Barge Canal construction photographs. 11833-97. Contract 14, Volume 1A, p. 33, negative 3275.