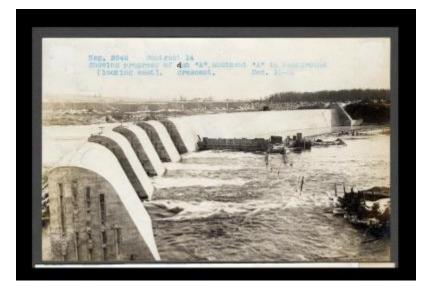

# Erie Canal: Crescent to Rexford Flats; Mohawk river locks and dams

Contract 14. A photo showing progress of dam "A" construction in the background (looking east) in Crescent.

### Source

New York State Archives. New York (State). State Engineer and Surveyor. Barge Canal construction photographs. 11833-97. Contract 14, Volume 2, p. 33, negative 3348.