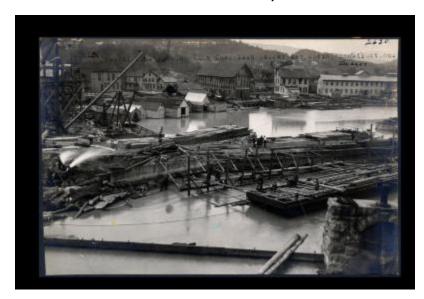

# Champlain Canal: Comstock to Whitehall, Locks 11 and 12 and prism

Contract 15. A general view showing the Lake Champlain coffer dam during construction.