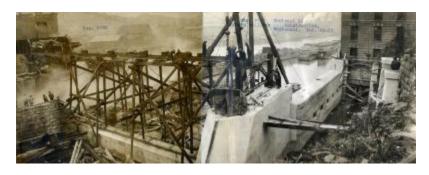

# Champlain Canal: Comstock to Whitehall, Locks 11 and 12 and prism

Contract 15. A photo of the syphon (siphon) spillway construction at Whitehall.

#### Source

New York State Archives. New York (State). State Engineer and Surveyor. Barge Canal construction photographs. 11833-97. Contract 15, p. 72, negatives 2727 and 2728.