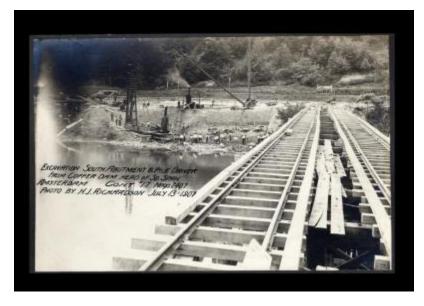

# Erie Canal: Locks and dams at Amsterdam and Tribes Hill

Contract 17. A photo of the excavation of the south abutment and pile driver from the coffer dam head of the south span in Amsterdam taken by H.J. Richardson.

#### Date

July 13 1907

#### Contributor

Richardson, H.J (Photographer)