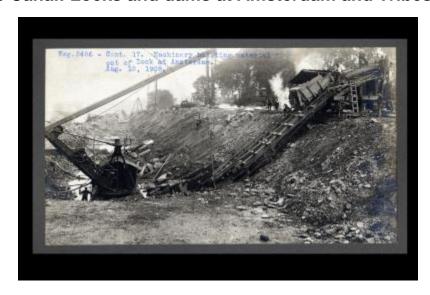

# Erie Canal: Locks and dams at Amsterdam and Tribes Hill

Contract 17. A photo of machinery hoisting material out of lock at Amsterdam.

#### Date

August 18 1908

#### Source

New York State Archives. New York (State). State Engineer and Surveyor. Barge Canal construction photographs. 11833-97. Contract 17, p. 42, negative 2466.