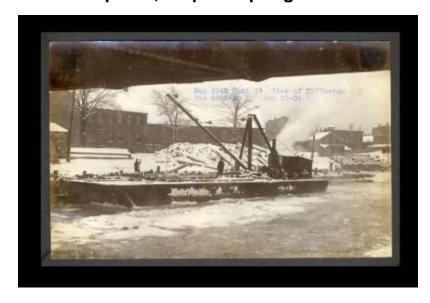

# Erie Canal: prism, Sulphur Springs to Tonawanda

Contract 19. A view of cofferdam B.L. at Station 6805+50.

#### Source

New York State Archives. New York (State). State Engineer and Surveyor. Barge Canal construction photographs. 11833-97. Contract 19, p. 15, negative 5962.