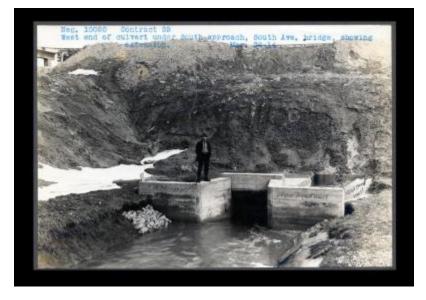

# Erie Canal: locks 32 and 33 and prism; Kings Bend to Genesee River

Contract 23. A photo of the west end of a culvert under the south approach of the South Ave. bridge. The photo also shows an extension.