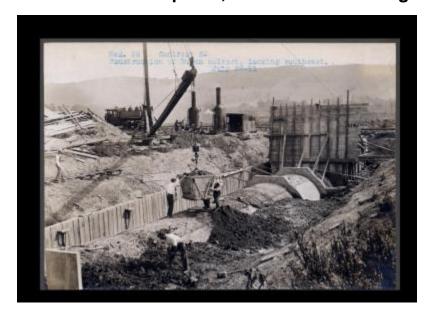

## Erie Canal: lock 19 and prism, Little Falls to Stirling Creek

Contract 29. A photo of construction of Burch culvert looking southeast.

#### Source

New York State Archives. New York (State). State Engineer and Surveyor. Barge Canal construction photographs. 11833-97. Contract 29, p. 26, negative 53.