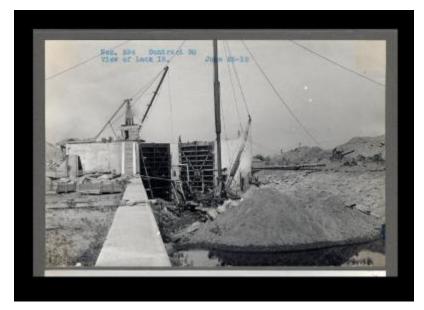

# Erie Canal: lock 18 and prism, Little Falls to Stirling Creek

Contract 30. View of Lock 18.

#### Alternate Identifier AMS Creator ID Number:

Date June 25 1912

**Repository** New York State Archives

#### Source

New York State Archives. New York (State). State Engineer and Surveyor. Barge Canal construction photographs. 11833-97. Contract 30, p. 19, negative 234.