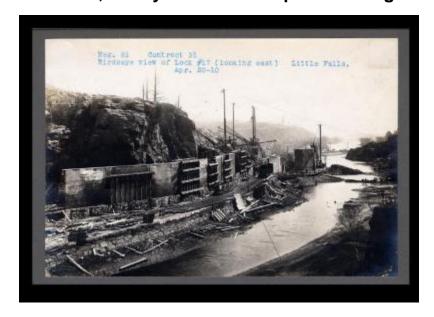

# Erie Canal: lock 17, Rocky Rift Dam and prism through Little Falls

Contract 31. A bird's-eye view of Lock 17 looking east in Little Falls.

#### Date

April 20 1910

#### Source

New York State Archives. New York (State). State Engineer and Surveyor. Barge Canal construction photographs. 11833-97. Contract 31, p. 40, negative 81.