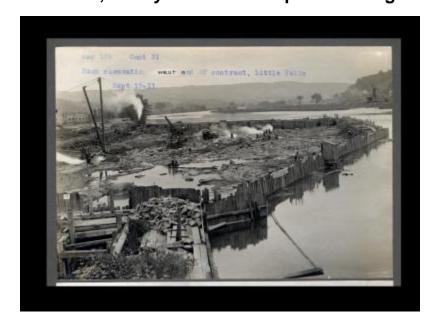

# Erie Canal: lock 17, Rocky Rift Dam and prism through Little Falls

Contract 31. A photo of a rock excavation on the west end of the contract in Little Falls.

#### **Date**

September 12 1911

## Source

New York State Archives. New York (State). State Engineer and Surveyor. Barge Canal construction photographs. 11833-97. Contract 31, p. 54, negative 109.