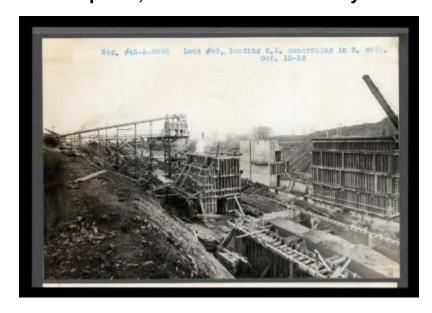

# Erie Canal: lock 20 and prism, Oneida-Herkimer County line to Oriskany Road

Contract 42A. Lock 20, looking southeast concreting in north wall.

#### Source

New York State Archives. New York (State). State Engineer and Surveyor. Barge Canal construction photographs. 11833-97. Contract 42A, p. 17, negative 2892.