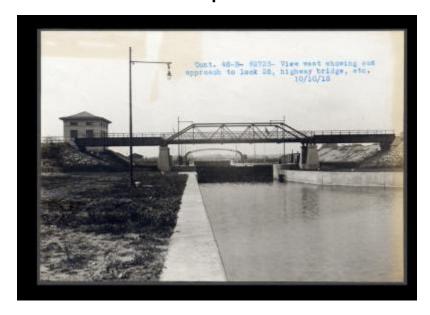

# Erie Canal: completion of lock 25

Contract 46B. View west showing east approach to Lock 25, highway bridge, etc.

### Date

October 10 1918

#### Source

New York State Archives. New York (State). State Engineer and Surveyor. Barge Canal construction photographs. 11833-97. Contract 46B, p. 12, negative 2723.