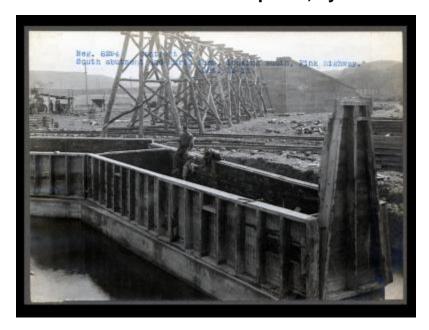

## Erie Canal: locks 27 and 28A and prism, Lyons to Newark

Contract 48. South abutment and north form, looking south, Fink highway.

#### Source

New York State Archives. New York (State). State Engineer and Surveyor. Barge Canal construction photographs. 11833-97. Contract 48, p. 72, negative 8294.