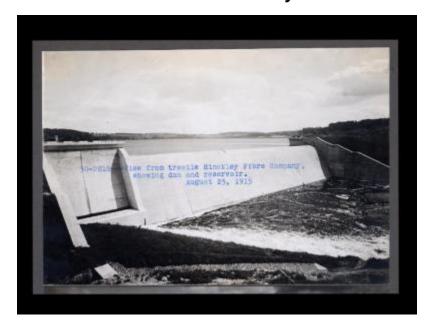

# Erie Canal: dam and reservoir at Hinckley on West Canada Creek

Contract 50. View from trestle Hinckley Fibre Company, showing dam and reservoir.

#### Date

August 25 1915