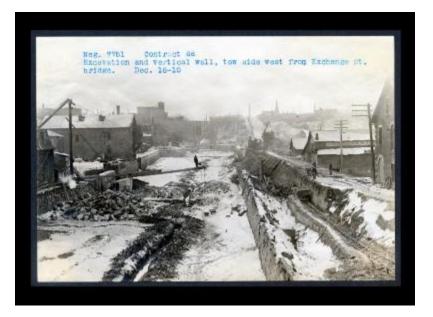

# **Erie Canal: Gasport to Lockport**

Contract 66. Excavation and vertical wall, tow side west from Exchange Street bridge.

#### Alternate Identifier Negative Numbers: 7751

Date December 18 1910

**Repository** New York State Archives