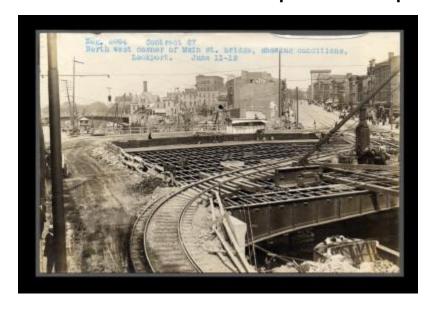

# Erie Canal: locks 34 and 35 and prism at Lockport

Contract 67. North west corner of Main Street bridge, showing condition, Lockport.

#### **Date**

June 11 1912

### Source

New York State Archives. New York (State). State Engineer and Surveyor. Barge Canal construction photographs. 11833-97. Contract 67, p. 54, negative 8994.