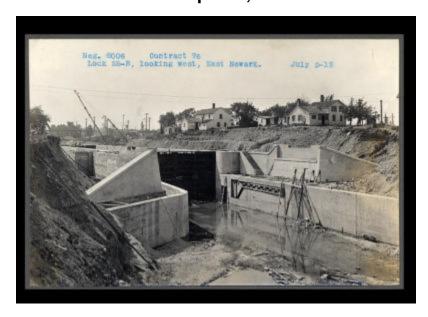

# Erie Canal: lock 28B and prism, Newark to Port Gibson

Contract 76. Lock 28-B, looking west, East Newark.

## **Alternate Identifier**

**Negative Numbers: 9006** 

#### Date

July 2 1912

#### Source

New York State Archives. New York (State). State Engineer and Surveyor. Barge Canal construction photographs. 11833-97. Contract 76, p. 21, negative 9006.