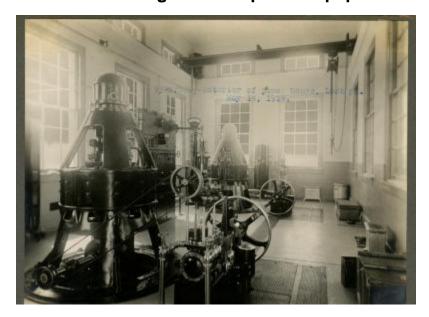

# **Erie and Oswego canals: power equipment**

Contract 93. Interior of power house, Lock 6.

### Source

New York State Archives. New York (State). State Engineer and Surveyor. Barge Canal construction photographs. 11833-97. Contract 93, p. 12, negative 2709.