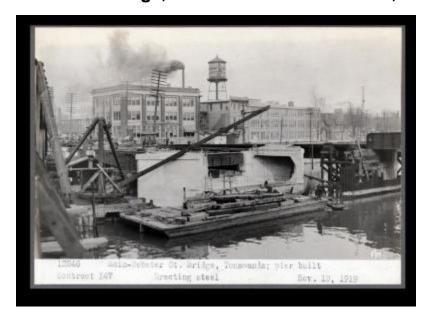

# Erie Canal: Bascule Bridge, Main and Webster Streets, Tonawanda

Contract 147. Main-Webster Street Bridge, Tonawanda; pier built. Erecting steel.