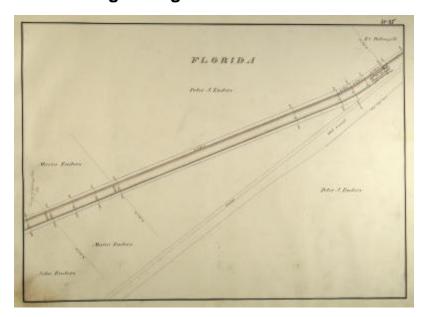

# Map of the Erie Canal running through the Town of Florida in Montgomery County

Map also shows the location of the Old Canal and the Properties of H. C. Pattengell, Peter J. Enders, John Enders and Maria Enders.