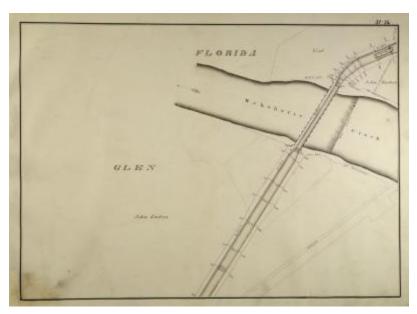

# Map of the Erie Canal running through the Towns of Florida and Glen and across the Schoharie Creek

Map also shows the properties of John Enders and Yost.