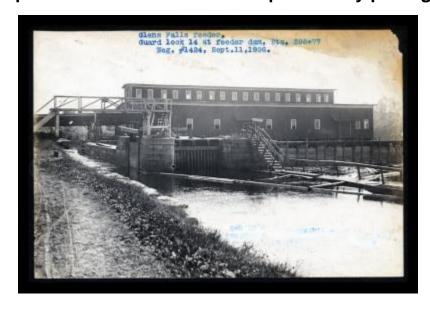

# **Champlain Canal - Eastern Divison preliminary photograph**

Contract: Miscellaneous Preliminary Champlain Canal - Eastern Divison. Glens Falls feeder. Guard lock 14 at feeder dam, Station 398+77.

### Identifier

NYSA\_11833-97\_MP\_Champ\_East\_01424

Alternate Identifier Negative Numbers: 1424

## Date

September 11 1906

### Source

New York State Archives. New York (State). State Engineer and Surveyor. Barge Canal construction photographs. 11833-97. Miscellaneous Preliminary Champlain Canal - Eastern Divison, p. 36, negative 1424.