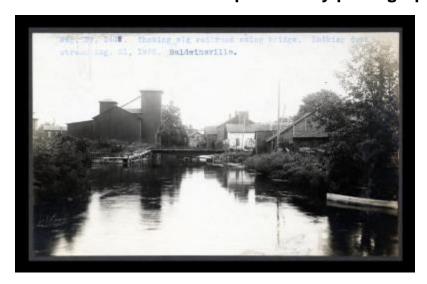

## **Erie Canal - Middle Division preliminary photograph**

Contract: Miscellaneous Preliminary Erie Canal - Middle Division. Showing old railroad swing bridge. Looking down stream. Baldwinsville.

#### Date

August 21 1906

#### Source

New York State Archives. New York (State). State Engineer and Surveyor. Barge Canal construction photographs. 11833-97. Miscellaneous Preliminary Erie Canal - Middle Divison, volume 1, p. 20, negative 1448.