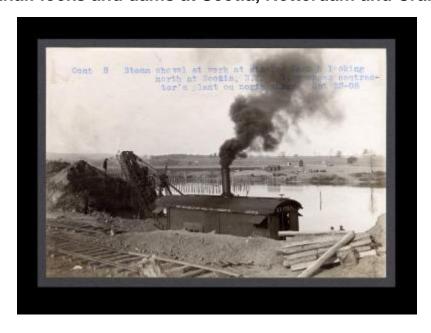

# Erie Canal: locks and dams at Scotia, Rotterdam and Cranesville

Contract 8. A steam shovel at work at the site of Lock 8 looking north at Scotia, N.Y. View shows contractor's plant on north shore.