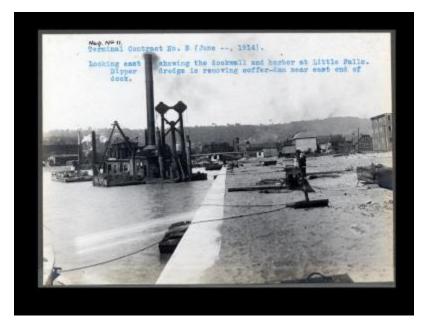

# **Dockwall and grading, Little Falls**

Terminal Contract 3. Looking east showing the dock wall and harbor at Little Falls. Dipper dredge is removing coffer-dam near east end of dock.

#### Alternate Identifier Negative Numbers: 11

Date

June 1914