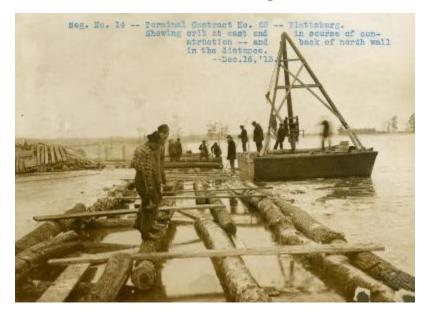

# Pier, Plattsburgh

Terminal Contract 23. Plattsburgh. Showing crib at east end in course of construction--and back of north wall in the distance.

### Alternate Identifier Negative Numbers: 14

Date December 16 1913

**Repository** New York State Archives