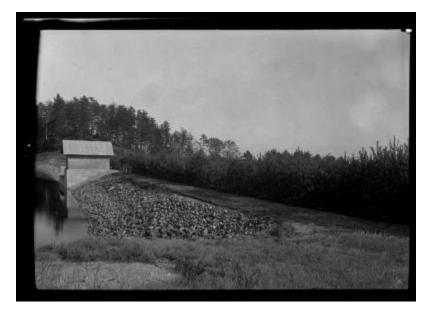

# **Glens Falls Reservoir Plantation**

View of pine plantations surrounding the Glens Falls Reservoir. This image was created to record the reforestation efforts of the New York State Conservation Commission.