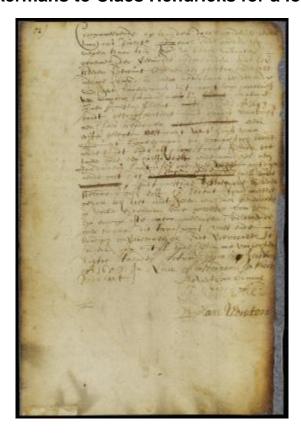

# Deed of Govert Loockermans to Claes Hendricks for a lot on Manhattan Island

Deed. Govert Loockermans to Claes Hendricks; lot on the strand adjoining Jan Damen's land, Manhattan Island (see Book G.G., p. 71).