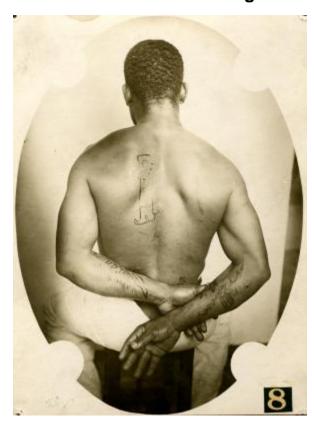

# Inmate from Clinton Prison showing tattoos, No. 8

Identifier

NYSA\_B0095-77\_B22\_08

#### Source

New York State Archives. Clinton Prison. Photographs of Clinton Prison, [ca. 1900-1969]. B0095-77. Box 22, No. 8.