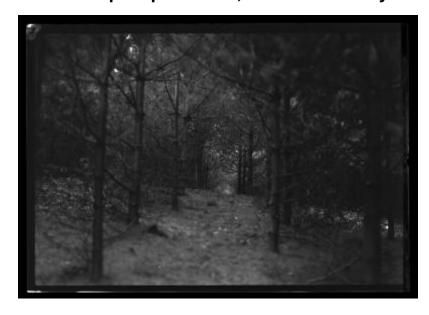

# 14-year-old white pine plantation, Genesee County Poor farm

View of 14-year-old White Pine (Pinus strobus) growing at the Genesee County Poor Farm. This image was created to record the reforestation efforts of the New York State Conservation Department.