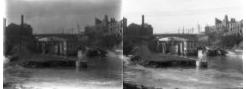

# Erie Canal: locks 34 and 35 and prism at Lockport

Locks, power house, store house, looking west

#### Date

November 22 1913

#### Source

New York State Archives. New York (State). State Engineer and Surveyor. Glass plate negatives depicting construction of the Western Division of the Barge Canal, [ca. 1907-1921]. B0727-85. Negative 9943A and 9943B.