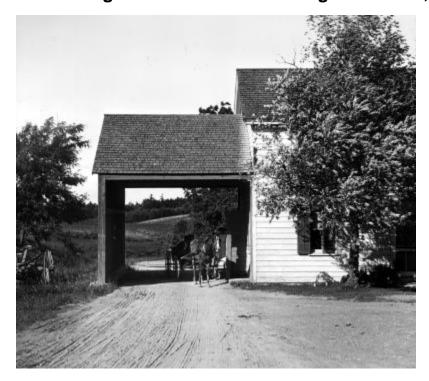

# New York. Taking Toll at an Old-Time Tollgate. Climax, N.Y.

New York. Taking toll at an old-time tollgate. Climax, Greene County, N.Y., 1909.