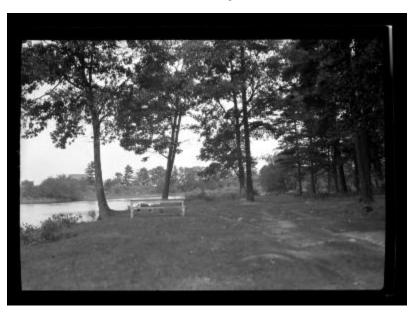

# Picnic table at Eel Weir State Park on the Oswegatchie River in St. Lawrence County

View of a picnic table by the Oswegatchie River in Eel Weir State Park. The park's riverside location makes it ideal for bass fishing and boating. This image was created to record forest recreational activities on lands overseen by the New York State Conservation Department.