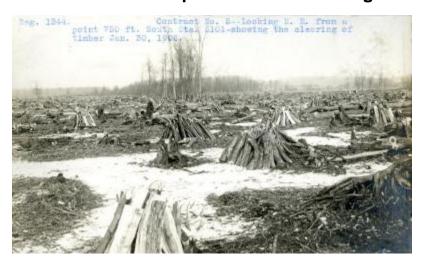

## **Erie Canal: Mosquito Point to Fox Ridge**

Contract 5. A view of timber being cleared for the digging of the Barge Canal in Montezuma.

#### Date

January 30 1906

#### Source

New York State Archives. New York (State). State Engineer and Surveyor. Barge Canal construction photographs. 11833-97. Contract 5, negative 1344.