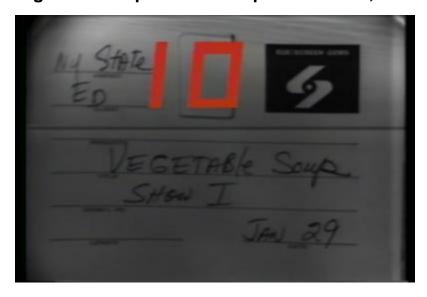

# Vegetable Soup: Season 1 Episodes 1 & 2, 1975

Children's television show produced by the New York State Education Department. Features the voice talent of Bette Midler as Woody the Spoon.

#### Source

New York State Archives. New York (State). Education Department. Office of Educational Television and Public Broadcasting. New York State Education Department Office of Educational Television and Public Broadcasting educational programming videos and associated paperwork, 1977-2005. B2623-18, Box 7.;Umatic; color; sound