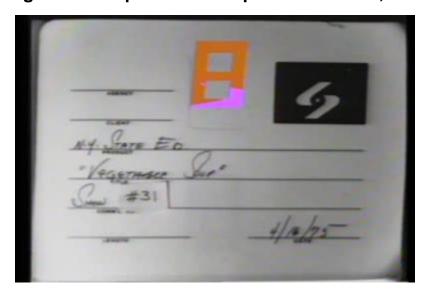

# Vegetable Soup: Season 1 Episodes 31 & 32, 1975

Children's television show produced by the New York State Education Department. Features the voice talent of Bette Midler as Woody the Spoon.

# Source

New York State Archives. New York (State). Education Department. Office of Educational Television and Public Broadcasting. New York State Education Department Office of Educational Television and Public Broadcasting educational programming videos and associated paperwork, 1977-2005. B2623-18, Box 8.;Umatic; color; sound