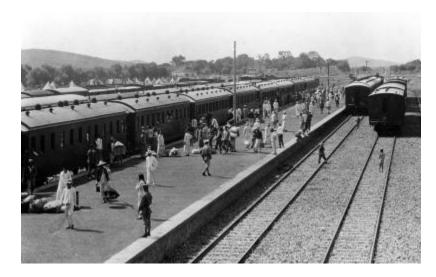

# Railroad station, Soochow, China

View overlooking a railroad station with travelers and attendants on the platform. Several passenger trains with many cars are in the station. The tops of tents, some buildings, and the countryside can be seen beyond the train station.